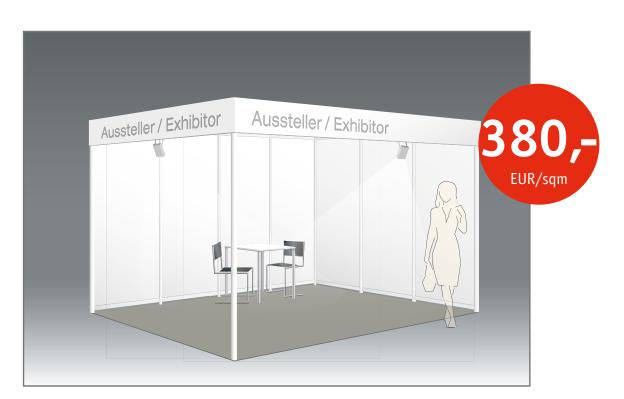

# 7.1.1 Package price

(incl. net surface price, min 12 sqm, example)

# Services included in the package price

# Stand assembly and dismantling including all ancillary expenses

- Covering the entire floor area of the booth with grey needle punch carpet
- Stand partition walls to the neighbouring booths,
   250 cm high, Octanorm system, white
- 1 fascia with lettering (without logo) at the aisle, held by aluminium modular system from top edge of booth, 33 cm high, white
- 1 table 70 x 70 cm (no. 050)
- 2 chairs (no. 001)
- 1 spotlight (1 spotlight/6 sqm), 100 W incl. power consumtion and electricity supply
- 1 socket, 2 kW
- 1 waste basket