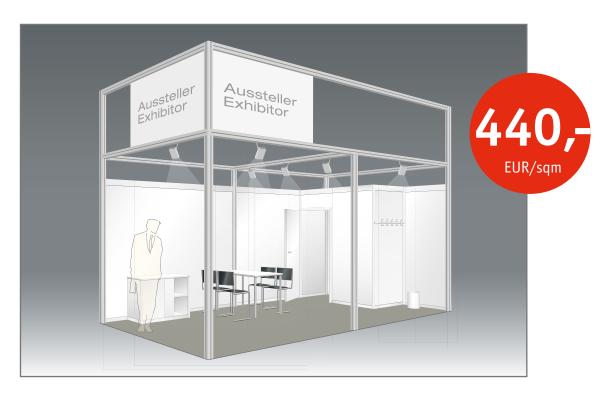

# 7.1.2 Premium Package

(incl. net surface price, min. 18 sqm, example)

INTERNATIONAL FOUNDRY TECHNOLOGY, SUPPLIES AND CASTINGS TRADE FAIR

Moscow,

29 May - 01 June 2018

# Services included in the package price for 18 sqm stand

Stand assembly and dismantling including all ancillary expenses

- High-quality, hard-wearing carpeting in colour of your choice
- Octanorm Maxima (80 x 80 mm) lightweight system stand construction, including sturdy cabin, rear and side walls
- Lockable cabin, 1 x 2 m
- Signet board (2 x 1 m) with lettering of your choice (two signet boards on corner stands)
- Furniture comprising 4 chairs (no. 007), one table (no. 051) and one sideboard (no. 063) (equipment may vary from illustration)
- 1 waste paper basket (no. 079)
- 1 Octanorm coat hanger (no. 092)
- Power connection (220 V/1 kW)
- 1 HQI spot per 4 sqm stand area